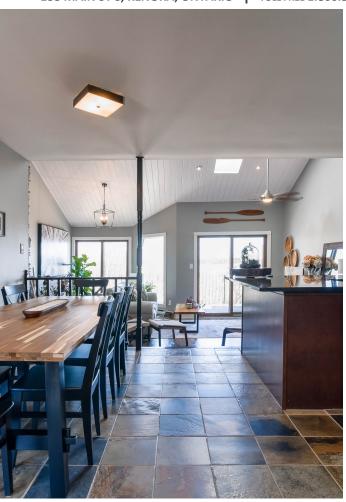

Comments: Welcome to the wonderful world of low maintenance living! This is Unit M at the Lakeview Villas located in the quiet neighborhood of Keewatin, just off Beach Road. Lakeview Villas is recognized as an Owner's Association with a total of 14 residents. The Villa offers 2 bedrooms and 3 bathrooms with 2,200 square feet of living space over three levels. On the main level, you will find a modern open concept living/dining/kitchen area, 3 pc washroom with main floor laundry and a nice sized bedroom. On the upper level, there is a cozy loft/library that leads you to the primary bedroom with a 3pc ensuite and walk through closet. On the lower-level walkout, there is a nice sized family room with a large upper area that could be used for overflow guests, a 4 pc. washroom and nice sized utility room with plenty of storage. The beauty of the Villas is there is legal access to waterfront (with docking!) right on Lake of the Woods! With some of the lowest common fees around town and a stunning view off the main floor, why would you not want to make this your permanent home! Plenty of recent improvements make this unit move in ready! Inquire today.