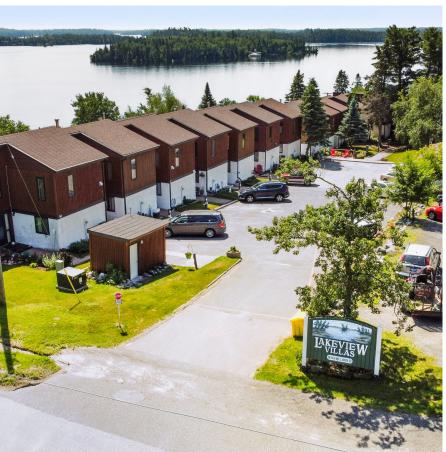

## Selling Features:

- Fronting on the south side
- Waterfront on Lake of the Woods
- 28 feet of frontage
- Shared community
- Municipal water and sewage
- New docks as of 2022/2023
- Low maintenance
- Lower level walkout

Comments: Welcome to the wonderful world of low maintenance living! This is Unit M at the Lakeview Villas located in the quiet neighborhood of Keewatin, just off Beach Road. Lakeview Villas is recognized as an Owner's Association with a total of 14 residents. The Villa offers 2 bedrooms and 3 bathrooms with 2,200 square feet of living space over three levels. On the main level, you will find a modern open concept living/dining/kitchen area, 3 pc washroom with main floor laundry and a nice sized bedroom. On the upper level, there is a cozy loft/library that leads you to the primary bedroom with a 3pc ensuite and walk through closet. On the lower-level walkout, there is a nice sized family room with a large upper area that could be used for overflow guests, a 4 pc. washroom and nice sized utility room with plenty of storage. The beauty of the Villas is there is legal access to waterfront (with docking!) right on Lake of the Woods! With some of the lowest common fees around town and a stunning view off the main floor, why would you not want to make this your permanent home! Plenty of recent improvements make this unit move in ready! Inquire today.

Access: Past Keewatin Place, turn left onto 5th Street to Ontario Street and turn left—Lakeview Villas.

Costs: Gas \$1,464.41Hydro \$2,389.11

Additional Specs:

2 BEDROOMS

3 BATHS

2,200 SQ. FT.

**SCAN ME** 