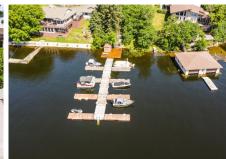

## Selling Features:

- Fronting on the south side
- Waterfront on Lake of the Woods
- 28 feet of frontage
- Shared community
- Municipal water and sewage
- New docks as of 2022/2023
- Low maintenance
- Lower level walkout

- Electric baseboard heat
- 2 gas fireplaces
- Fully finished basement
- Poured concrete foundation
- Stucco and wooden exterior finish
- Asphalt shingle
- Built in appliances
- Ensuite off the primary bedroom
- Balcony overlooking the lake
- Dock slip included
- Boat shed at lake