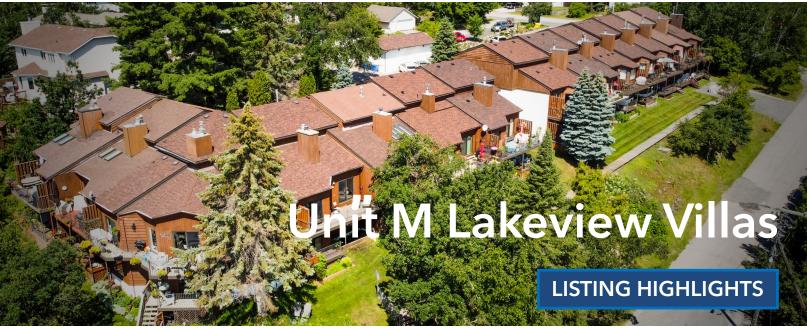

## FILE NO. 4552 **Residential Townhouse** Lake of the Woods

Comments: Welcome to the wonderful world of low maintenance living! This is Unit M at the Lakeview Villas located in the quiet neighborhood of Keewatin, just off Beach Road. Lakeview Villas is recognized as an Owner's Association with a total of 14 residents. The Villa offers 2 bedrooms and 3 bathrooms with 2,200 square feet of living space over three levels. On the main level, you will find a modern open concept living/dining/kitchen area, 3 pc washroom with main floor laundry and a nice sized bedroom. On the upper level, there is a cozy loft/library that leads you to the primary bedroom with a 3pc ensuite and walk through closet. On the lower-level walkout, there is a nice sized family room with a large upper area that could be used for overflow guests, a 4 pc. washroom and nice sized utility room with plenty of storage. The beauty of the Villas is there is legal access to waterfront (with docking!) right on Lake of the Woods! With some of the lowest common fees around town and a stunning view off the main floor, why would you not want to make this your permanent home! Plenty of recent improvements make this unit move in ready! Inquire today.