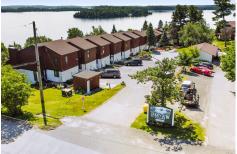

## Selling Features:

- Fronting on the south side
- Waterfront on Lake of the Woods
- 28 feet of frontage
- Shared community
- Municipal water and sewage
- New docks as of 2022/2023
- Low maintenance
- Lower level walkout

Comments: Welcome to the wonderful world of low maintenance living! This is Unit M at the Lakeview Villas located in the quiet neighborhood of Keewatin, just off Beach Road. Lakeview Villas is recognized as an Owner's Association with a total of 14 residents. The Villa offers 2 bedrooms and 3 bathrooms with 2,200 square feet of living space over three levels. On the main level, you will find a modern open concept living/dining/kitchen area, 3 pc washroom with main floor laundry and a nice sized bedroom. On the upper level, there is a cozy loft/library that leads you to the primary bedroom with a 3pc ensuite and walk through closet. On the lower-level walkout, there is a nice sized family room with a large upper area that could be used for overflow guests, a 4 pc. washroom and nice sized utility room with plenty of storage. The beauty of the Villas is there is legal access to waterfront (with docking!) right on Lake of the Woods! With some of the lowest common fees around town and a stunning view off the main floor, why would you not want to make this your permanent home! Plenty of recent improvements make this unit move in ready! Inquire today.

- Electric baseboard heat
- 2 gas fireplaces
- Fully finished basement
- Poured concrete foundation
- Stucco and wooden exterior finish
- Asphalt shingle
- Built in appliances
- Ensuite off the primary bedroom
- Balcony overlooking the lake
- Dock slip included
- Boat shed at lake